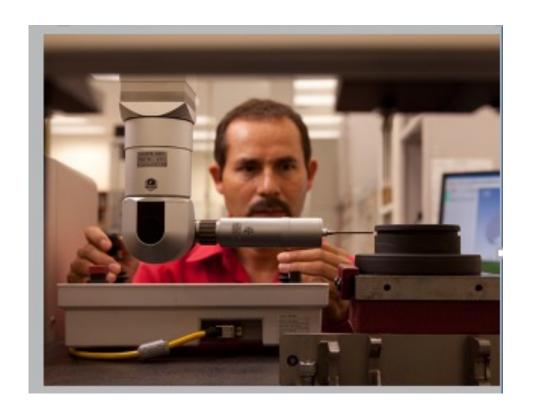

This is the position of text on screen. This is not the original text. This is to understand the placement of text on screen..

This is the position for i-text.

Tab button 1

Tab button 2

Tab button 3

Tab button 4

This is the position of text on screen. This is not the original text. This is to understand the placement of text on screen..

Step 1 Step 2 Step 3 Step 4 Step 5 Step 6 Step 7 Step 8 Step 9

**Process Interaction** 